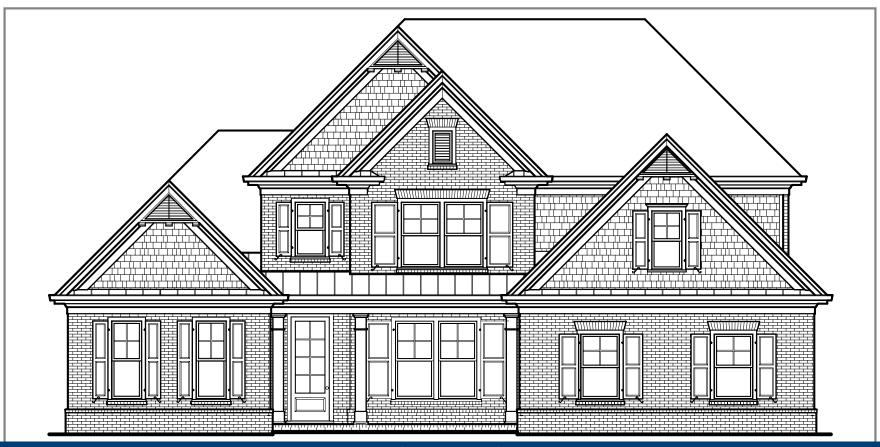

SOLID. DEPENDABLE. EXPERIENCED.

# The Laurel 4 BD, 3.5 BA

- Spacious Floor Design with Kitchen and Breakfast Area Overlooking the Family Room
- Owner's Suite on Main with Dual Vanities and Walk-In Closet
- Additional Bedrooms Upstairs with Jack-and-Jill Bath and Separate Upstairs Bedroom with Full Bath
- Second Level Media Room and Additional Attic Space
- 3-Car Garage

# The Laurel 4 BD, 3.5 BA