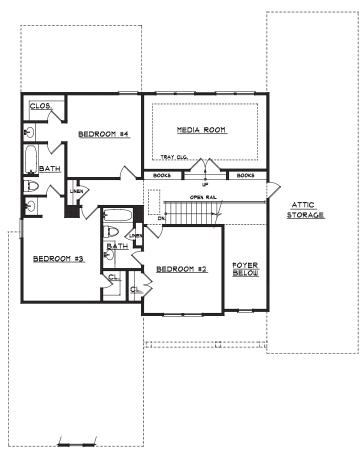

# The Laurel 4 BD, 3.5 BA

- Spacious Floor Design with Kitchen and Breakfast Area Overlooking the Family Room
- Owner's Suite on Main with Dual Vanities and Walk-In Closet
- Additional Bedrooms Upstairs with Jack-and-Jill Bath and Separate Upstairs Bedroom with Full Bath
- Second Level Media Room and Additional Attic Space
- 3-Car Garage

# The Laurel 4 BD, 3.5 BA

### Second Floor

SOLID. DEPENDABLE. EXPERIENCED.

stonecresthomesga.com

Due to the evolutionary nature of our design improvement process, there may be actual versus design varations in room dimensions, door swings and door and window locations. These floor plans and any dimensions and square footages shown herein are only approximations. Any homeowner who is concerned about any representations regarding the floor plans should do his or her own investigation as to dimensions, measurements and square footage of his/
her home. We reserve the right to substitute materials of comparable quality. These plans are the sole and absolute property of Stonecrest Homes Atlanta, Inc. Use or copying of these plans without the express written consent of
Stonecrest Homes Atlanta, Inc. is illegal. 2635-125-0919