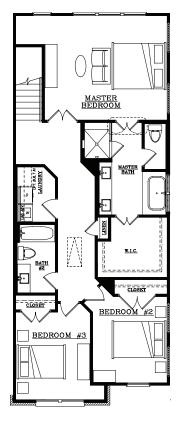

#### The Sanctuary 1950+ Square Feet • 3 BD, 2.5 BA Optional 3rd Floor Adds 545 Square Feet

- Spacious Luxury Townhome with Open Main Living Level
- Large Kitchen and Dining with Oversized Work Island and Corner Pantry
- Spacious Owner's Suite and Bath with Dual Vanities, Soaking Tub and Expansive Walk-In Closet
- Convenient Second Floor Laundry
- Mud Room Entry from Attached Garage
- Optional Finished Third Floor Adds Flex Room and Additional Full Bath

#### Second Level