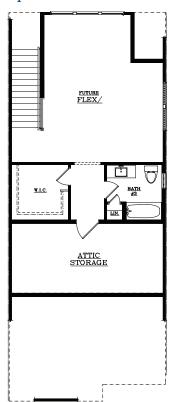

#### The Sanctuary 1950+ Square Feet • 3 BD, 2.5 BA Optional 3rd Floor Adds 545 Square Feet

- Spacious Luxury Townhome with Open Main Living Level
- Large Kitchen and Dining with Oversized Work Island and Corner Pantry
- Spacious Owner's Suite and Bath with Dual Vanities, Soaking Tub and Expansive Walk-In Closet
- Convenient Second Floor Laundry
- Mud Room Entry from Attached Garage
- Optional Finished Third Floor Adds Flex Room and Additional Full Bath

### Optional Third Level

With Optional Third Level

The Sanctuary 1950+ Square Feet • 3 BD, 2.5 BA