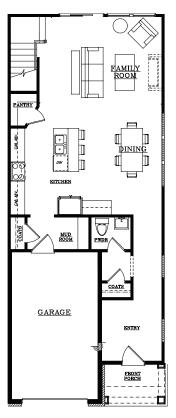

#### The Sanctuary 1950+ Square Feet • 3 BD, 2.5 BA Optional 3rd Floor Adds 545 Square Feet

- Spacious Luxury Townhome with Open Main Living Level
- Large Kitchen and Dining with Oversized Work Island and Corner Pantry
- Spacious Owner's Suite and Bath with Dual Vanities, Soaking Tub and Expansive Walk-In Closet
- Convenient Second Floor Laundry
- Mud Room Entry from Attached Garage
- Optional Finished Third Floor Adds Flex Room and Additional Full Bath

#### First Level