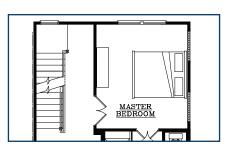

quare Feet • 3 BD, 2.5 BA Optional 3rd Floor Adds 545 Square Feet

- Spacious Luxury Townhome with Open Main Living Level
- Large Kitchen and Dining with Oversized Work Island and Corner Pantry
- Spacious Owner's Suite and Bath with Dual Vanities, Soaking Tub and Expansive Walk-In Closet
- Convenient Second Floor Laundry
- Mud Room Entry from Attached Garage
- Optional Finished Third Floor Adds Flex Room and Additional Full Bath

### Start Living the Bellehaven Lifestyle Today

- Ideal Location in the Heart of It All
- Neighborhood Pavilion and Firepit Gathering Area
- Walking Trails
- 1-Year LifeTime Fitness Membership Included

## BELLEHAVEN

470-377-3652 stonecresthomesga.com Find Us on Social Media #liveinbellehaven

#### First Level



#### Second Level



### Optional Third Level





With Optional Third Level

The Sanctuary 1950+ Square Feet • 3 BD, 2.5 BA

# BELLEHAVEN

470-377-3652 stonecresthomesga.com Find Us on Social Media #liveinbellehaven