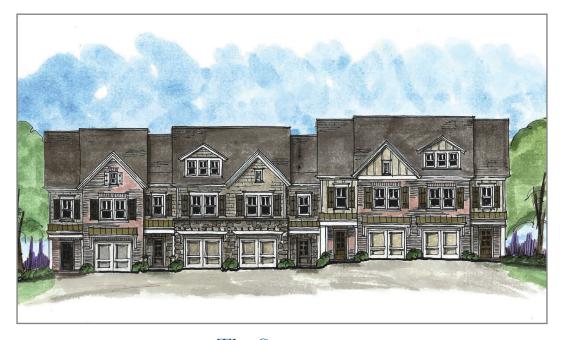

#### The Sanctuary 1950+ Square Feet • 3 BD, 2.5 BA Optional 3rd Floor Adds 545 Square Feet

- Spacious Luxury Townhome with Open Main Living Level
- Large Kitchen and Dining with Oversized Work Island and Corner Pantry
- Spacious Owner's Suite and Bath with Dual Vanities, Soaking Tub and Expansive Walk-In Closet
- Convenient Second Floor Laundry
- Mud Room Entry from Attached Garage
- Optional Finished Third Floor Adds Flex Room and Additional Full Bath

### Start Living the Bellehaven Lifestyle Today

- Ideal Location in the Heart of It All
- Neighborhood Pavilion and Firepit Gathering Area
- Walking Trails
- 1-Year LifeTime Fitness Membership Included